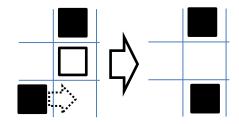

The Red Moon is placed after the Night pieces are placed.

Moon Design Publications © 2013

Moon Design Publications © 2013

Moves

Battle

Moon Design Publications © 2013