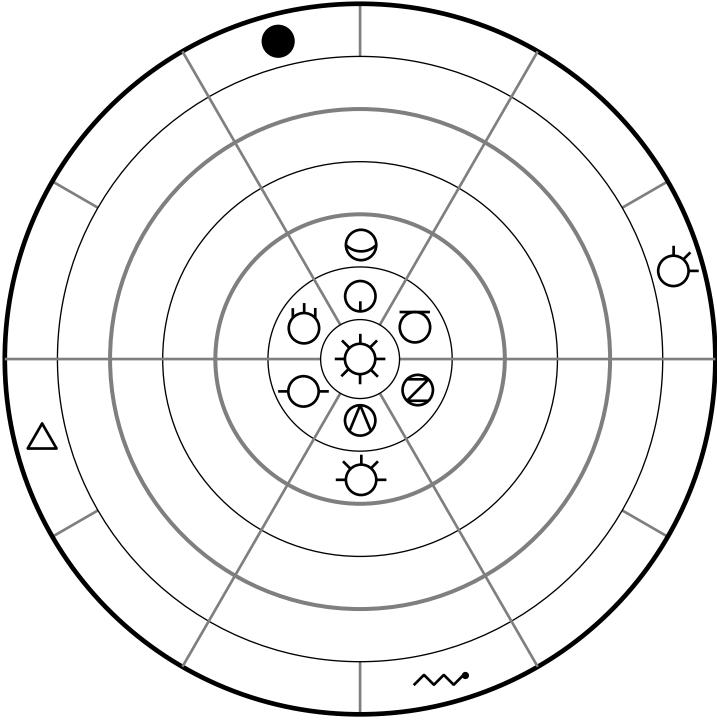

## The pieces

| Day              |             |                                  |   | Night     |                         |  |
|------------------|-------------|----------------------------------|---|-----------|-------------------------|--|
|                  | Yelm        | May not move from fixed position | 6 | Orlanth   |                         |  |
| $\bigcirc$       | Verithurusm | Fixed starting position          |   | Dragon    |                         |  |
| $\bigcirc$       | Derdumus    | Fixed starting position          |   | Bat       |                         |  |
| $\bigcirc$       | Buserian    | Fixed starting position          | 0 | Killer    |                         |  |
| $(\mathfrak{O})$ | Reladivus   | Fixed starting position          |   | Dijigelm  | Fixed starting position |  |
|                  | Shargash    | Fixed starting position          | Ö | Kargzant  | Fixed starting position |  |
| $\bigcirc$       | Gherengus   | Fixed starting position          |   | Uleria    |                         |  |
| $\bigcirc$       | Lodril      | Fixed starting position          |   | Water     | Fixed starting position |  |
| $\bigcirc$       | Makestium   | Fixed starting position          |   | Sorcerer  | Fixed starting position |  |
| $\bigcirc$       | Red Moon    | Placed after all Night pieces    |   | Trickster |                         |  |

### Starting positions

All Day pieces are placed in fixed positions, except the Red Moon.

Four of the Night pieces are placed in fixed positions. The remaining six are placed in the outer three rings.

Only one piece may be placed in any position.

The Red Moon is placed after the Night pieces are placed.

Moon Design Publications © 2013

Moon Design Publications © 2013

Moves

Battle

Moon Design Publications © 2013