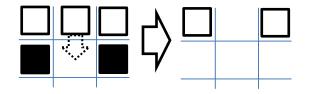

The Red Moon is placed after the Night pieces are placed.

Moon Design Publications © 2013

Moon Design Publications © 2013

Moves

Battle

Moon Design Publications © 2013