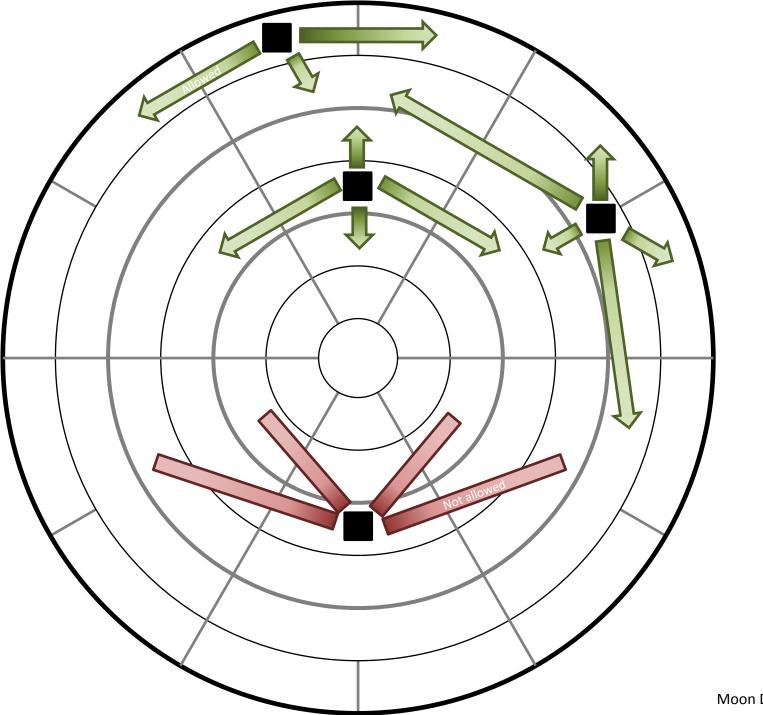

The Red Moon is placed after the Night pieces are placed.

Moon Design Publications © 2013

Moon Design Publications © 2013

Moves

Battle

Moon Design Publications © 2013