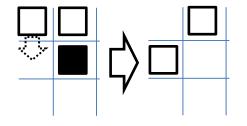

The Red Moon is placed after the Night pieces are placed.

Moon Design Publications © 2013

Moon Design Publications © 2013

Moves

Battle

Moon Design Publications © 2013