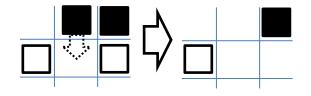

The Red Moon is placed after the Night pieces are placed.

Moon Design Publications © 2013

Moon Design Publications © 2013

Moves

Battle

Moon Design Publications © 2013