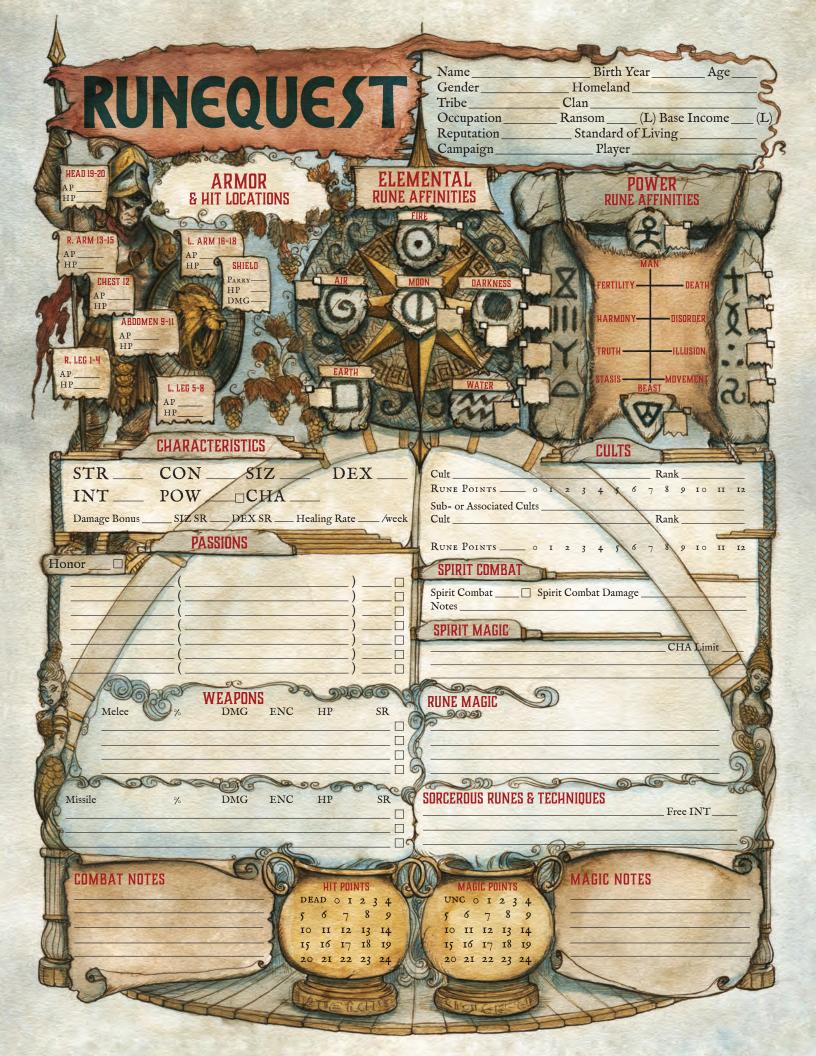

| Contraction ( Contraction                        | the A                                                 | Acaerace and the Cort                            |  |
|--------------------------------------------------|-------------------------------------------------------|--------------------------------------------------|--|
| A PULITY                                         | MACIC Modifier                                        | MELEE WEAPONS Modifier_                          |  |
| AGILITY<br>Boat (05) Modifier                    | Meditate (00)                                         | IH Axe (IO)                                      |  |
| Climb (40)                                       | Prepare Corpse (10)                                   | 2H Axe (05)