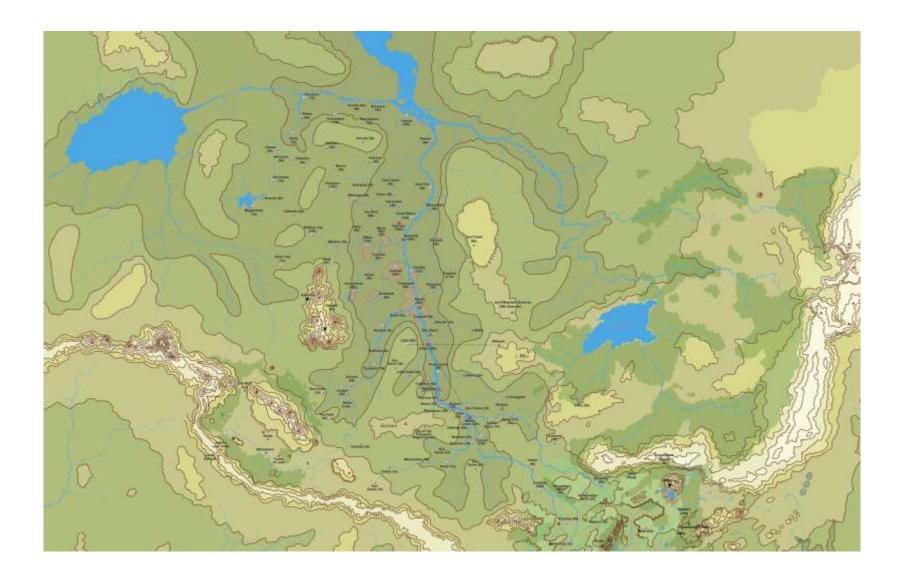

### How the Maps Evolved – Colin Driver

# Adding a Layer of Contours

# Adding another Layer of Contours