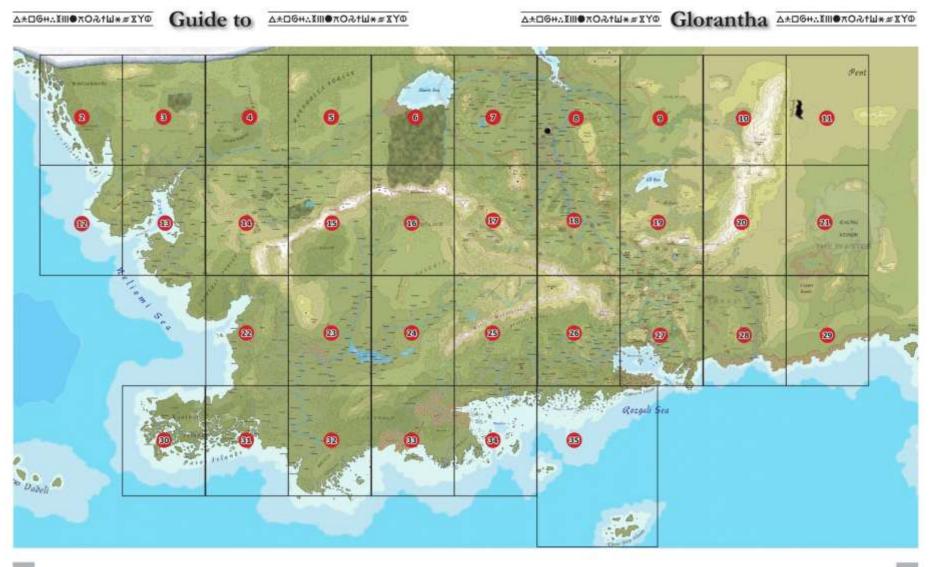

ott



A two-volume set of 10" x 12" color hardback books containing the geography, history and cultures of Glorantha.

C Launched: Nov 18, 2012 Funding ended: Dec 18, 2012

# Cover by Jon Hodgson



# Greg Stafford Hand-drawn Originals

#### **Central Genertela**

#### Fronela





# **Expanding Recent Maps**

#### **Sartar: Kingdom of Heroes maps**



**Cover – Jon Hodgson** 



# **Expanding Recent Maps**

#### **Pavis: Gateway to Adventure maps**



#### **Cover – Jan Pospisil**



# Joining Maps – Sartar & Tarsh



# Lunar Empire and Shadowlands



# Lunar Forests





### How the Maps Evolved – Colin Driver



# Adding a Layer of Contours



# Adding another Layer of Contours



# Adding another Layer of Contours



# Greg's Maps - Wastes to West



## Transformed into the AA Atlas



## World View of Glorantha – Simon Bray



# Fonrit – Simon Bray



## Grey Age Mythical Map – Eric Vanel



# Storm Mountain Influences



The big circles are around **Kero Fin** and **Top Of The World**. The smaller circles are around the lesser sacred mountains of the Orlanthi, except the hatched circles, which are Mostali magic suppression zones. Let's see how these interact with the Lunar Glowline...

## Gods Wall – Dan Barker



#### Esrolian Vase – Cory Trego-Erdner



#### Coins – Alberto Foche



#### The Apotheosis of Sartar – Mike Perry



#### Kresh Wagons – Cory Trego-Erdner



### Sky Map – Eric Vanel



### **Heortland Political Map**



# 5 Worlds – Mike Perry



### Western People – Jeff Laubenstein



### Lunar Society - Jan Pospisil



#### White Shirt Day - Jan Pospis