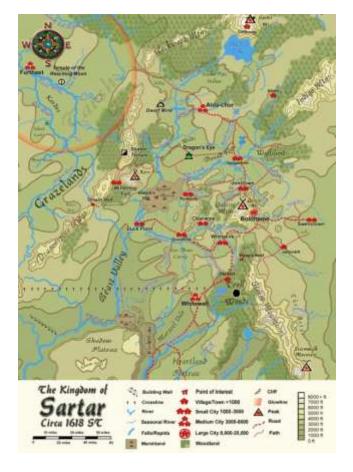

# The Guide to Glorantha:

The slides that accompanied the presentation made at Dragonmeet

in December 2012 by Nick Brooke, Colin Driver & David Scott



A two-volume set of 10" x 12" color hardback books containing the geography, history and cultures of Glorantha.

C Launched: Nov 18, 2012 Funding ended: Dec 18, 2012

# Cover by Jon Hodgson



# Greg Stafford Hand-drawn Originals

#### **Central Genertela**

#### Fronela





# **Expanding Recent Maps**

#### **Sartar: Kingdom of Heroes maps**



**Cover – Jon Hodgson** 



# **Expanding Recent Maps**

#### **Pavis: Gateway to Adventure maps**



#### **Cover – Jan Pospisil**



# Joining Maps – Sartar & Tarsh



# Lunar Empire and Shadowlands



# Lunar Forests





### How the Maps Evolved – Colin Driver



# Adding a Layer of Contours



# Adding another Layer of Contours



# Adding another Layer of Contours



# Greg's Maps - Wastes to West



## Transformed into the AA Atlas



## World View of Glorantha – Simon Bray



# Fonrit – Simon Bray



## Grey Age Mythical Map – Eric Vanel



# Storm Mountain Influences



The big circles are around **Kero Fin** and **Top Of The World**. The smaller circles are around the lesser sacred mountains of the Orlanthi, except the hatched circles, which are Mostali magic suppression zones.