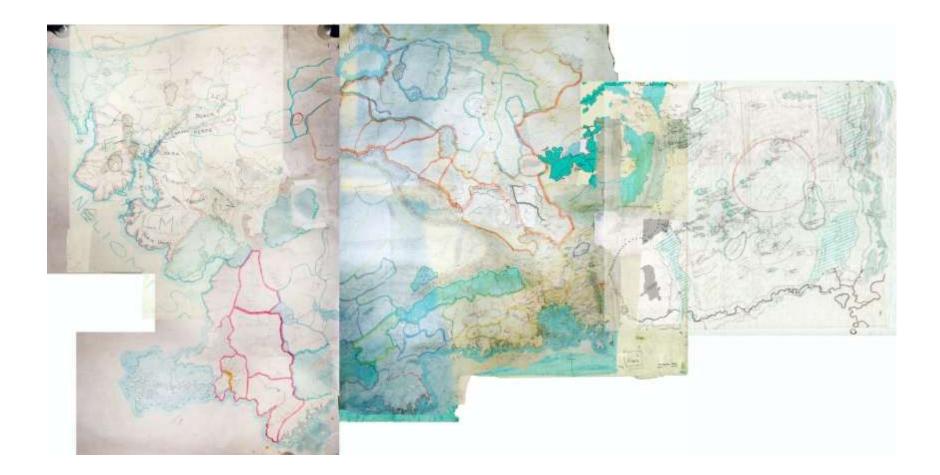

### How the Maps Evolved – Colin Driver

# Adding a Layer of Contours

# Adding another Layer of Contours