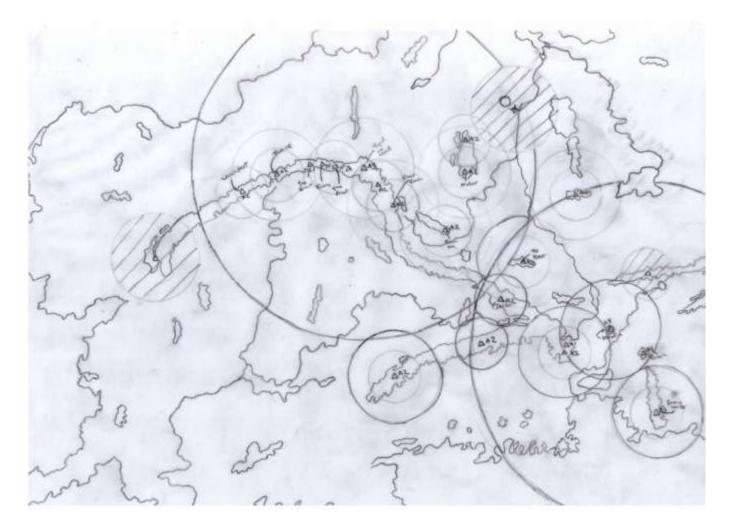

# Storm Mountain Influences

The big circles are around **Kero Fin** and **Top Of The World**. The smaller circles are around the lesser sacred mountains of the Orlanthi, except the hatched circles, which are Mostali magic suppression zones. Let's see how these interact with the Lunar Glowline...